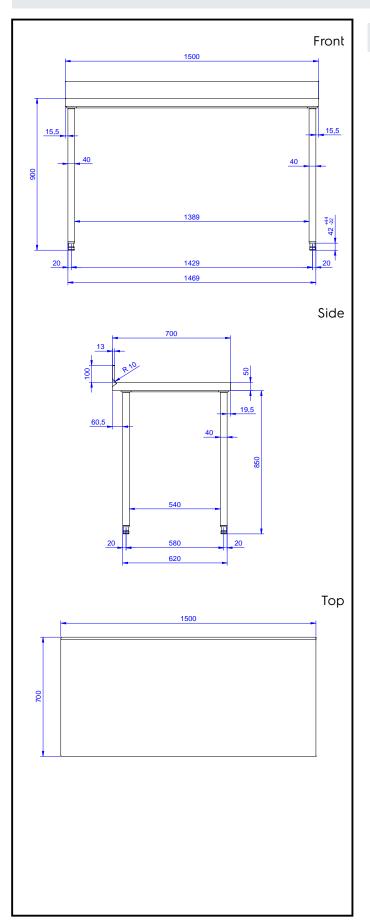

# **Key Information:**

External dimensions, Width:

133234 (TG1510N) 1500 mm

External dimensions, Depth: 700 mm

External dimensions, Height: 1000 mm

Upstand Dimensions, Depth: 13 mm

Upstand Dimensions, Radius: R=8

Worktop thickness: 50 mm

Net weight: 48 kg

Standard Preparation 1500 mm Work Table with Upstand